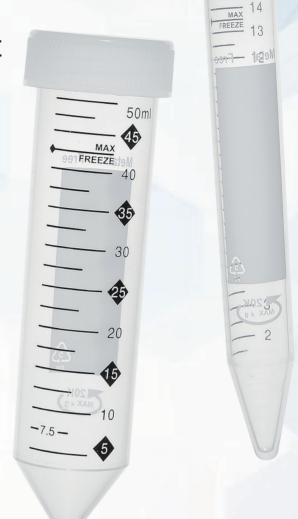

## Metal-Free 15mL and 50mL Conical Tubes

- Ultra-pure polypropylene with less than 1ppm metal content
- 20,000×g maximum centrifugation rate
- ➡ Hi-Viz™ graduations with maximum freeze capacity line
- Resealable zip bags of 25 tubes, or individually wrapped
- E-Beam sterilized (SAL 10<sup>-6</sup>)

The 20,000×g centrifugation rating is marked clearly on the tube. Hi-Viz™ graduations are easily identified at any angle, and feature a distinct indicator for the maximum fill level for freezing solutions. These tubes are recyclable with recycling information printed on the corner of the tubes' white marking area. HDPE caps are easy to open one-handed without compromising on the 95kPA leak-proof seal.